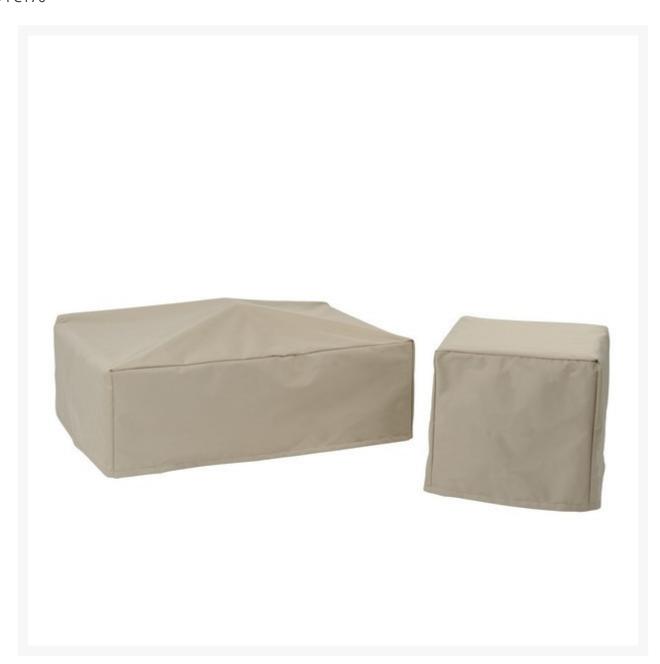

## Kingsley Bate Tivoli Square Side Table Cover

KYB-FC170

Extend the life of your Kingsley-Bate furniture with custom-made covers. Covering your furniture when not in use can protect it from dirt, inclement weather, and ultra violet rays.

- Custom made to fit the Kingsley Bate Tivoli Square Side Table TL20 only
- Protect your investment from dust, dirt, and the elements
- 100% solution-dyed polyester fabric
- Colorfast up to 1,000 hours of sunlight
- Treated with a highly water-resistant backing that performs at temperatures of -25°F
- Tenting devices included with some items to help prevent water from pooling
- Easy to use buckles
- 1 year warranty