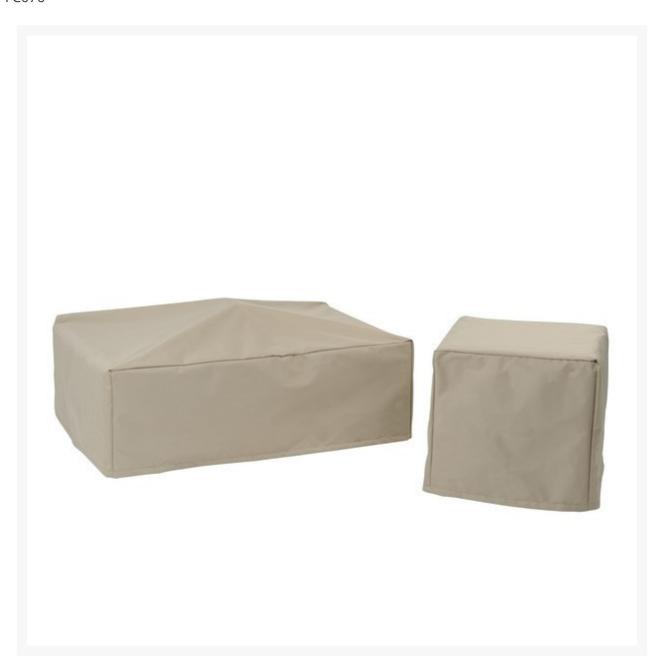

## Kingsley Bate Tivoli Square Coffee Table Cover

KYB-FC076

Extend the life of your Kingsley-Bate furniture with custom-made covers. Covering your furniture when not in use can protect it from dirt, inclement weather, and ultra violet rays.

- Custom made to fit the Kingsley Bate Tivoli Square Coffee Table TL40 only
- Protect your investment from dust, dirt, and the elements
- 100% solution-dyed polyester fabric
- Colorfast up to 1,000 hours of sunlight
- Treated with a highly water-resistant backing that performs at temperatures of -25°F
- Tenting devices included with some items to help prevent water from pooling
- Easy to use buckles
- 1 year warranty