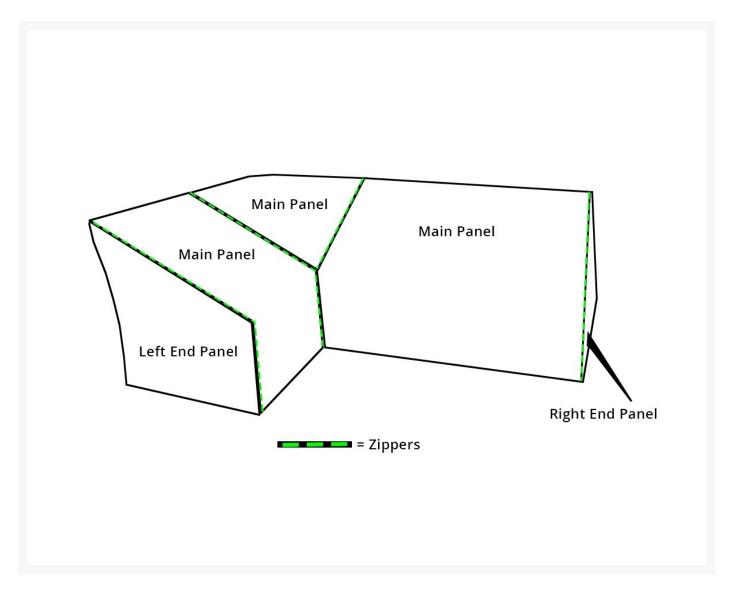

## Kingsley Bate Tivoli Sectional Cover -Right End Panel

KYB-FC237

Kingsley Bate Tivoli Sectional Right End Cover Panel extend the life of your Kingsley-Bate furniture with a custom fit. Covering your furniture when not in use can protect it from dust and dirt, inclement weather, and ultra violet rays. Made from 100% solution-dyed polyester fabric; colorfast up to 1,000 hours of sunlight. Treated with a highly water-resistant backing that performs at temperatures of -25 degrees F. Easy to use buckles secure covers to furniture. There is no guarantee that this cover will fit any other piece of furniture other then those pieces listed.

returned, or exchanged.

- Zips onto Cover FC074 (TL36) Square Corner Chair or FC075 (TL37) Curved Corner Chair or TL073 (TL35) Armless Chair
- Must order each sectional main panel and separately-sold end panels to create a customized cover
- Sectional direction is determined by facing the furniture; not when seated
- Panels zip together
- Protect your investment from dust, dirt, and the elements
- 100% solution-dyed polyester fabric
- Water resistant
- Easy to use buckles
- 1 year warranty