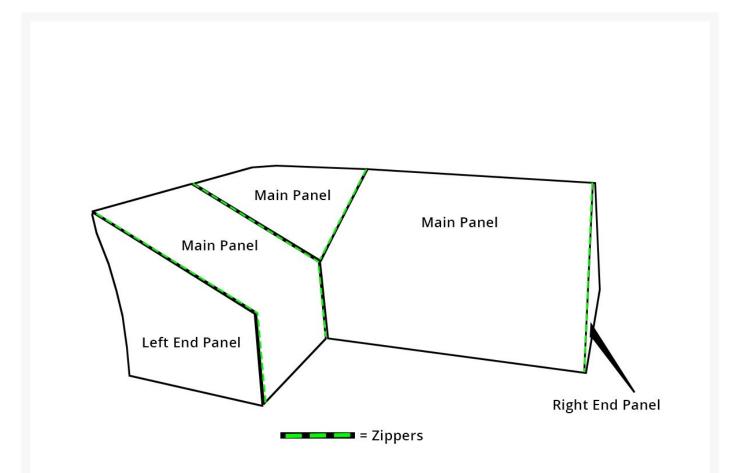

## Kingsley Bate Tivoli Sectional Cover -Left End Panel

KYB-FC236

Kingsley Bate Tivoli Sectional Left End Cover Panel extend the life of your Kingsley-Bate furniture with a custom fit. Covering your furniture when not in use can protect it from dust and dirt, inclement weather, and ultra violet rays. Made from 100% solution-dyed polyester fabric; colorfast up to 1,000 hours of sunlight. Treated with a highly water-resistant backing that performs at temperatures of -25 degrees F. Easy to use buckles secure covers to furniture. There is no guarantee that this cover will fit any other piece of furniture other then those pieces listed.

returned, or exchanged.

- Zips onto Cover FC074 (TL36) Square Corner Chair or FC075 (TL37) Curved Corner Chair or TL073 (TL35) Armless Chair
- Must order each sectional main panel and separately-sold end panels to create a customized cover
- Sectional direction is determined by facing the furniture; not when seated
- Panels zip together
- Protect your investment from dust, dirt, and the elements
- 100% solution-dyed polyester fabric
- Water resistant
- Easy to use buckles
- 1 year warranty