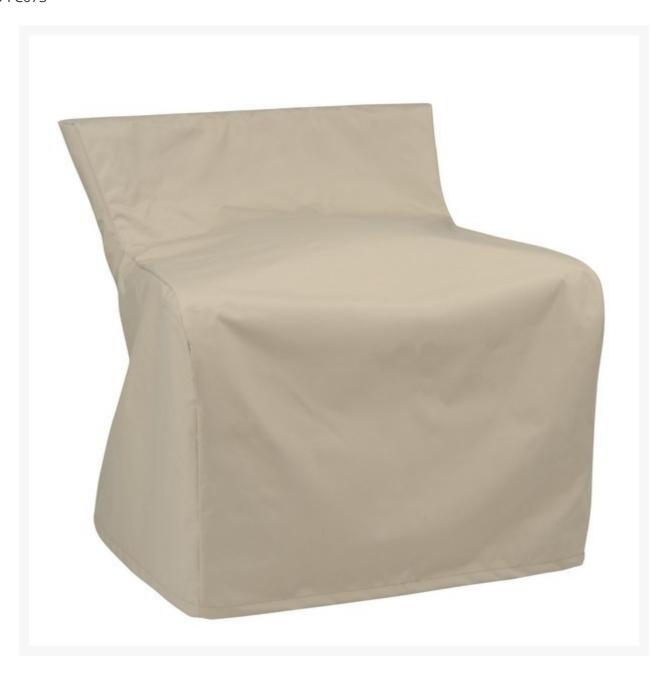

## Kingsley Bate Tivoli Sectional Armless Chair Cover - Main Panel

KYB-FC073

Extend the life of your Kingsley-Bate furniture with custom-made covers. Covering your furniture when not in use can protect it from dirt, inclement weather, and ultra violet rays.

- Custom made to fit Sectional Armless Chair TL35 only
- Must order each sectional main panel and separately-sold end panels to create a customized cover
- Main panel only-no sides
- Protect your investment from dust, dirt, and the elements
- 100% solution-dyed polyester fabric
- Water resistant
- Easy to use buckles
- 1 year warranty