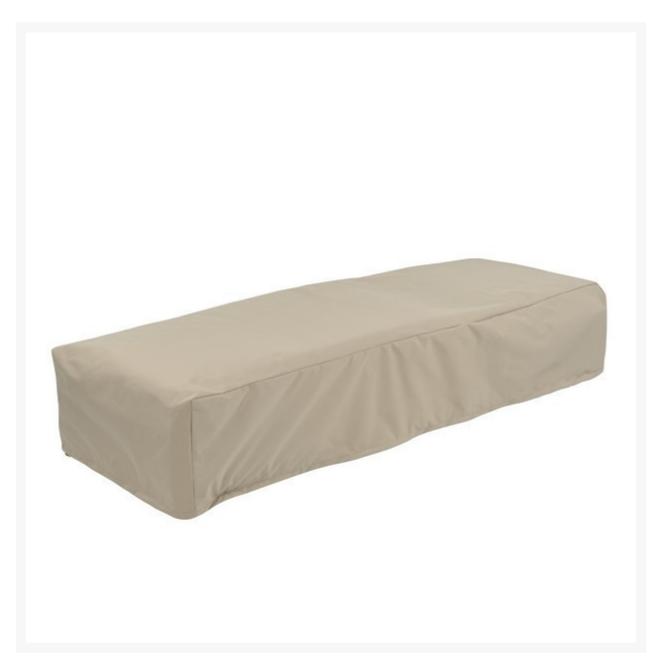

## Kingsley Bate Tivoli Chaise Lounge Cover

KYB-FC175

Extend the life of your Kingsley-Bate furniture with custom-made covers. Covering your furniture when not in use can protect it from dirt, inclement weather, and ultra violet rays.

- Custom made to fit Tivoli Chaise Lounge TL79 only
- Protect your investment from dust, dirt, and the elements
- 100% solution-dyed polyester fabric
- Colorfast up to 1,000 hours of sunlight
- Treated with a highly water-resistant backing that performs at temperatures of -25°F
- Tenting devices included with some items to help prevent water from pooling
- Easy to use buckles
- 1 year warranty