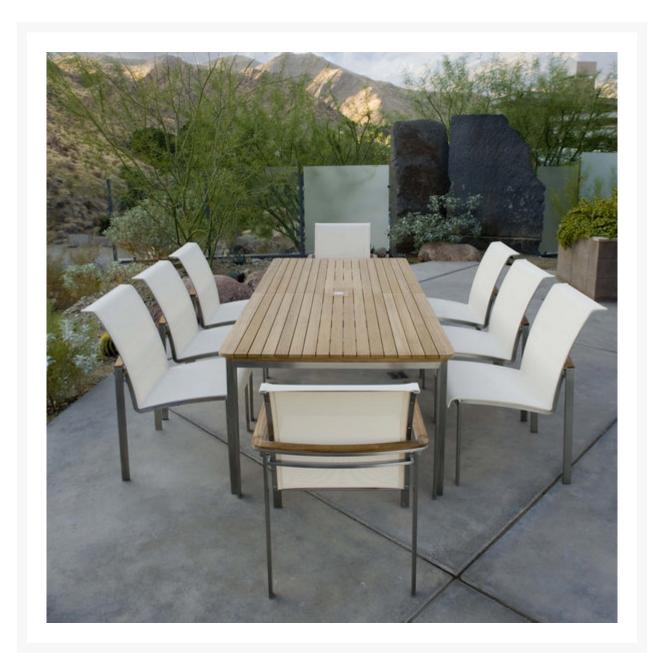

## Kingsley Bate Tivoli 9 Piece Stainless Steel and Teak Dining Ensemble

**KYB-TL9D-ENS** 

The modern Tivoli Collection is beautifully crafted from high grade stainless steel, premium teak, and Batyline fabric. The pieces are generously scaled for exceptional comfort.