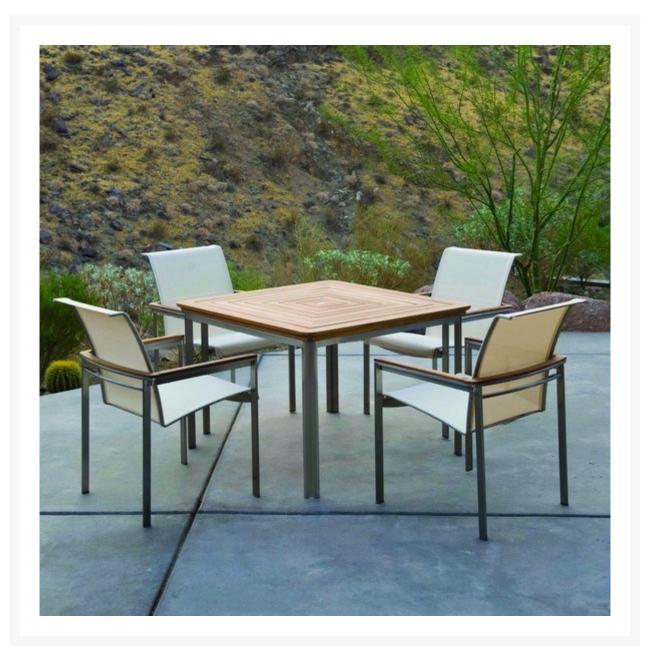

## Kingsley Bate Tivoli 5 Piece Stainless Steel and Teak Dining Ensemble

KYB-TL-5D-ENS

The modern Tivoli Collection is beautifully crafted from high grade stainless steel, premium teak, and Batyline fabric. The pieces are generously scaled for exceptional comfort.