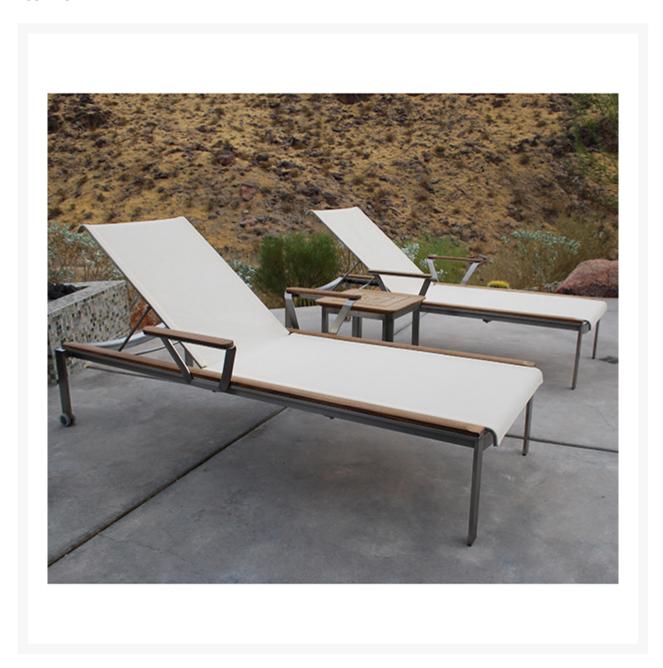

## Kingsley Bate Tivoli 3 Piece Stainless Steel and Teak Chaise Lounge Ensemble

**KYB-TL-3S-ENS** 

The modern Tivoli Collection is beautifully crafted from high grade stainless steel, premium teak, and Batyline fabric. The pieces are generously scaled for exceptional comfort.