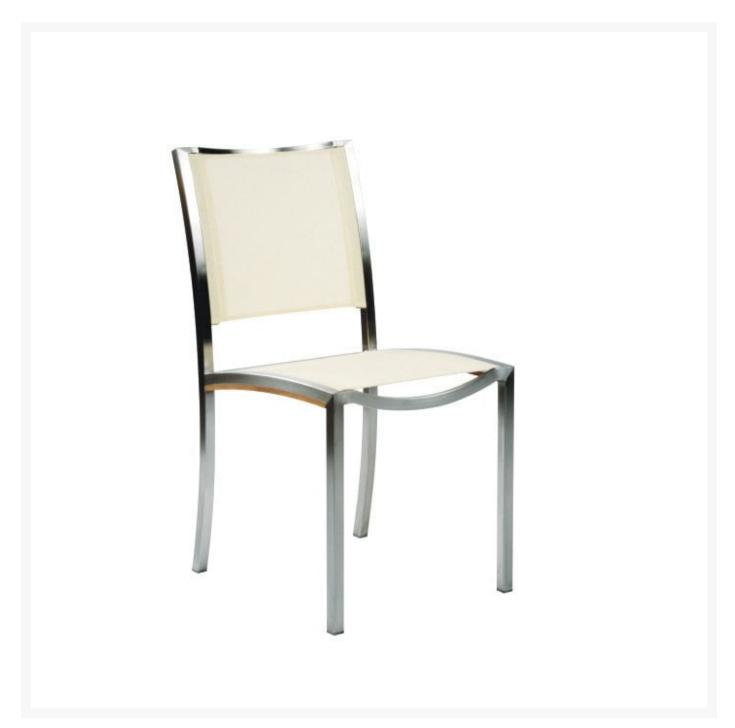

## Kingsley Bate Tiburon Stainless Steel and Teak Trim Dining Side Chair (Non-Stacking)

KYB-TB14

The modern Tiburon Collection is beautifully crafted from high grade stainless steel and premium teak. The pieces are generously scaled for exceptional comfort.