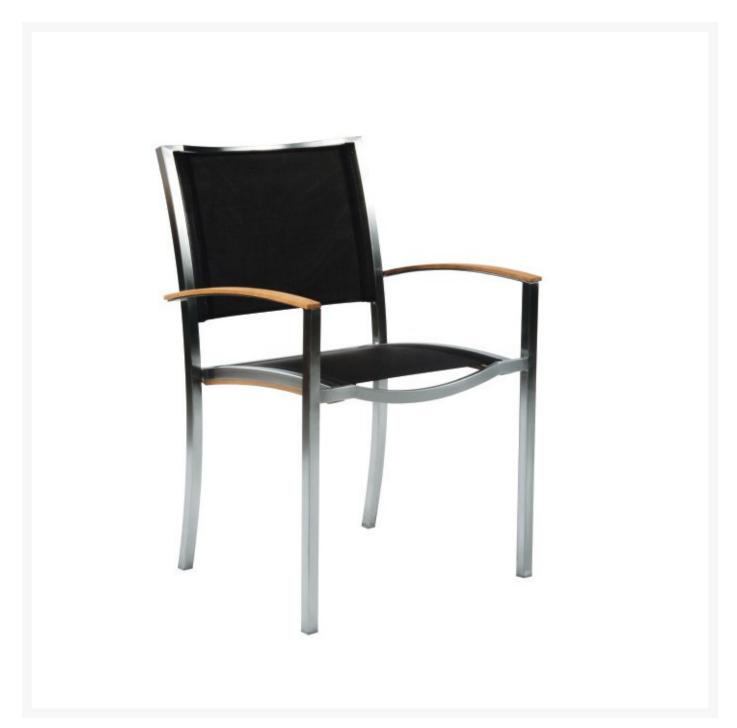

## Kingsley Bate Tiburon Stainless Steel and Teak Trim Dining Armchair (Stacking)

KYB-TB15

The modern Tiburon Collection is beautifully crafted from high grade stainless steel and premium teak. The pieces are generously scaled for exceptional comfort.