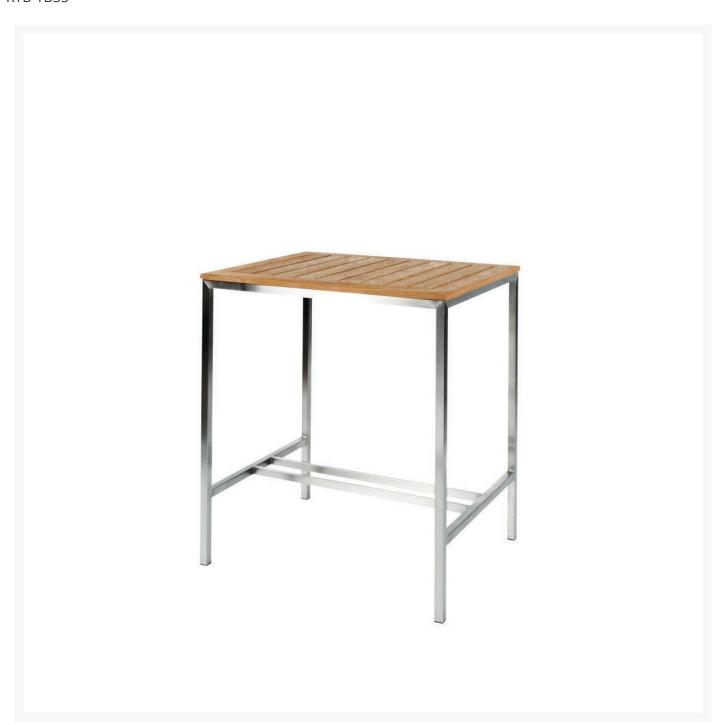

## Kingsley Bate Tiburon Stainless Steel and Teak Trim Bar Table

KYB-TB35

The modern Tiburon Collection is beautifully crafted from high grade stainless steel and premium teak. The

pieces are generously scaled for exceptional comfort.