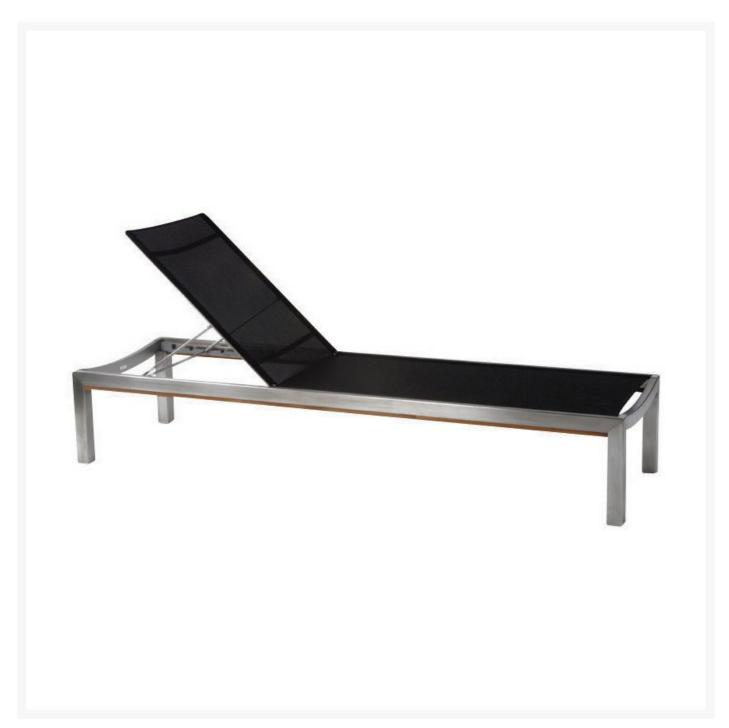

## Kingsley Bate Tiburon Stainless Steel and Teak Trim Adjustable Chaise Lounge with Wheels

KYB-TB79

The modern Tiburon Collection is beautifully crafted from high grade stainless steel and premium teak. The pieces are generously scaled for exceptional comfort.