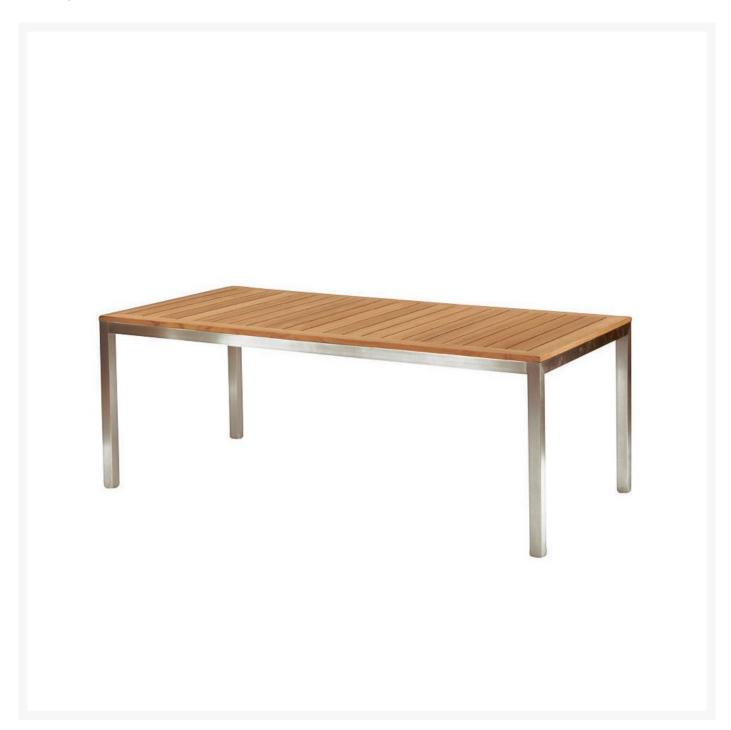

## Kingsley Bate Tiburon Stainless Steel and Teak Trim 76" Rectangular Dining Table

KYB-TB76

The modern Tiburon Collection is beautifully crafted from high grade stainless steel and premium teak. The pieces are generously scaled for exceptional comfort.