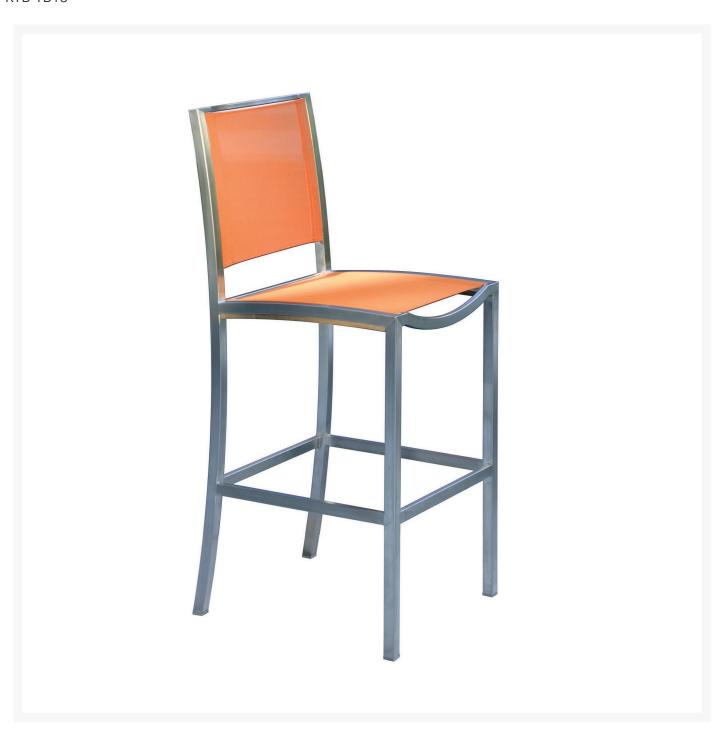

## Kingsley Bate Tiburon Stainless Steel and Teak Trim Armless Bar Chair

KYB-TB18

The modern Tiburon Collection is beautifully crafted from high grade stainless steel and premium teak. The

pieces are generously scaled for exceptional comfort.