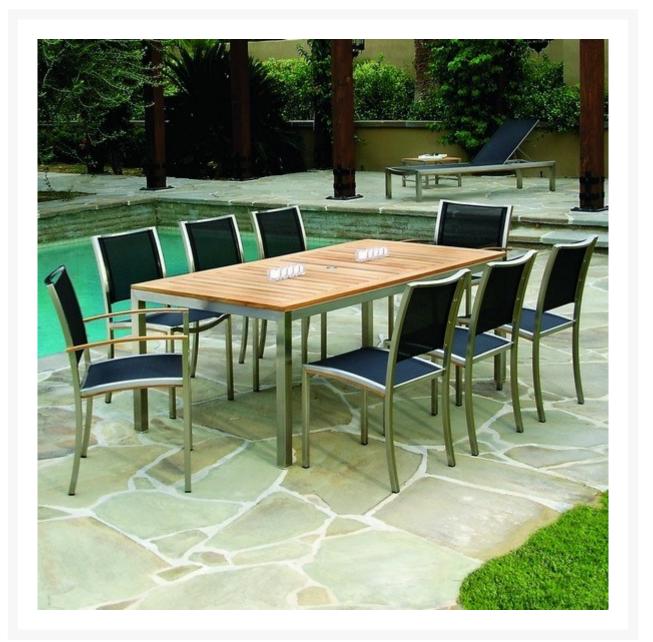

## Kingsley Bate Tiburon Stainless Steel and Teak Trim 9 Piece Dining Ensemble

KYB-TB9D-ENS

The modern Tiburon Collection is beautifully crafted from high grade stainless steel and premium teak. The pieces are generously scaled for exceptional comfort.