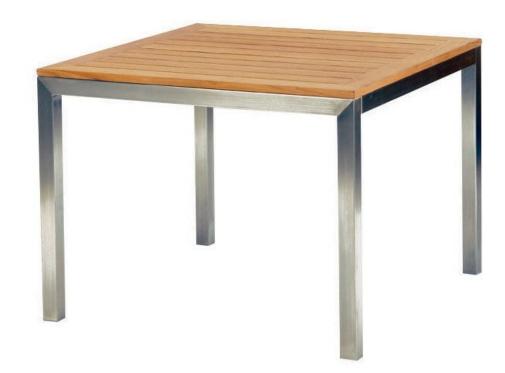

## Kingsley Bate Tiburon Stainless Steel and Teak Trim 38" Square Dining Table

KYB-TB38

The modern Tiburon Collection is beautifully crafted from high grade stainless steel and premium teak. The pieces are generously scaled for exceptional comfort.