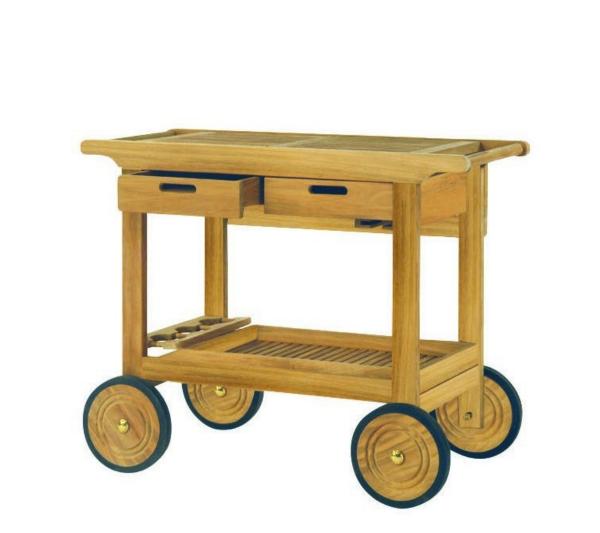

## Kingsley Bate Teak Serving Cart with Wheels - Quick Ship

WQS-KYB-SC25

The Kingsley Bate Serving Cart is constructed from solid teak. It has a glass holder, bottle rack, storage

drawers, removable bottom tray, and foldup leaf for additional table top room. It is a multifunctional, elegant accessory for any patio.

- Includes: 1 teak serving cart
- Material: Solid Teak
- Storage drawers
- Wheels for mobility
- Removable bottom tray
- Wine glass holder and bottle rack
- Fold up leaf for additional table top room
- Dimensions: 41"L x 20.5"D x 33"H; 70 lbs