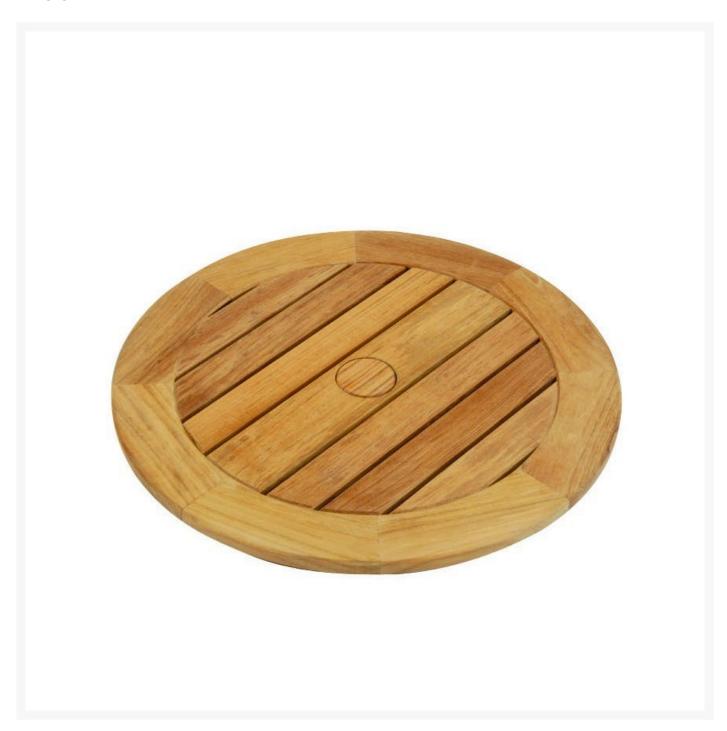

## Kingsley Bate Teak Lazy Susan

KYB-LS25

The Kingsley Bate Lazy Susan can be used on many of their dining tables. It's made with long-lasting aluminum hardware. It has an umbrella hole and plug. It will accommodate all of the Kingsley Bate umbrellas.

- Includes: 1 Lazy Susan
- Material: Solid Teak
- Has an umbrella hole and plug
- Long lasting aluminum hardware
- Accommodates all umbrellas
- Untreated teak will weather naturally and acquire the gray patina
- Dimensions: 25" diameter; 9 lbs