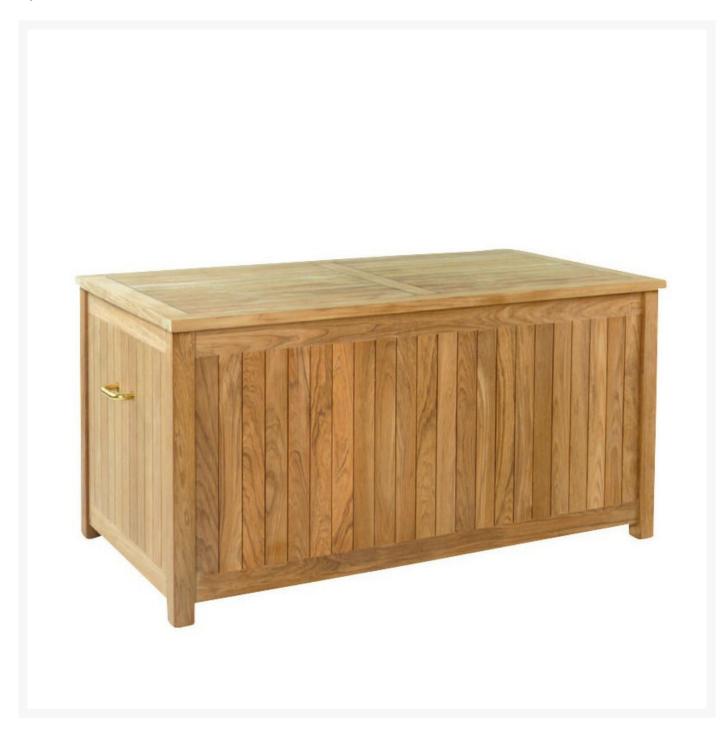

## Kingsley Bate Teak Large Storage/Cushion Box - Quick Ship

WQS-KYB-CB60

The Kingsley Bate Teak Large Storage/Cushion Box measures 60 inches in length and will accommodate a number of large cushions, pool floats, and other outdoor accessories. The top of the box is silicon sealed,

while the bottom of the box is slatted so cushions stay dry, or dry out, if necessary. For safety purposes, the hydraulic stays keep the top from slamming when closing. This box can also be used as a toy chest, or as a serving table when the top is down.

Note: The lid will have three partitions as the last picture indicates due to new manufacturer design.

Note: Teak wood contains natural oils that seep out when the wood is new. Always allow the interior of the cushion box to weather prior to storing cushions or other items could be stained by these oils.