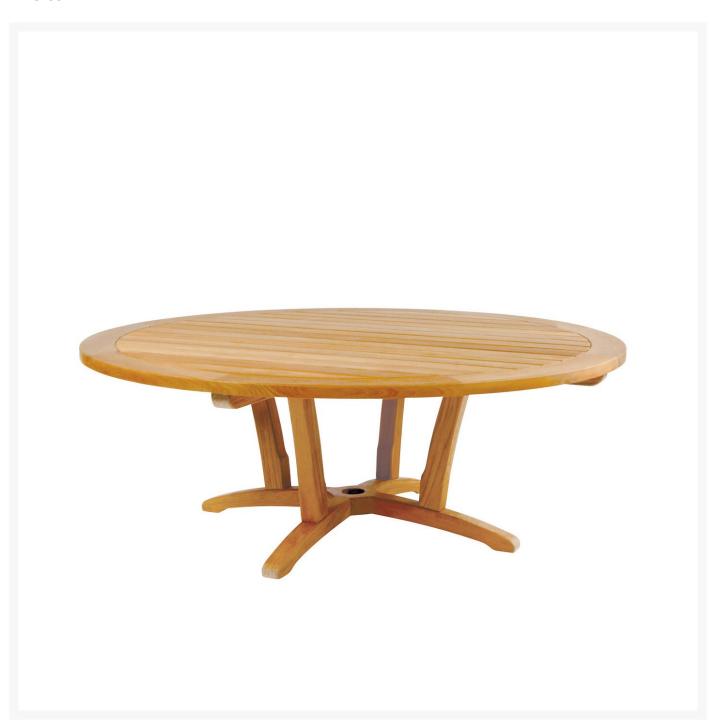

## Kingsley Bate Teak Chat Table

KYB-CT55

The round Chat Table pairs wonderfully with lounge chairs to create an outdoor oasis. Constructed from solid teak, its height is slightly raised to be suitable for low dining or as a coffee table.

- Includes: 1 chat table
- Material: Solid Teak
- Seats 4-6
- Taller than a standard coffee table
- Includes 2" umbrella hole to accommodate the 10' market umbrella (KYB-MU02)
- Untreated teak will weather naturally and acquire the gray patina
- Dimensions: 55" Diameter x 21"H; 64 lbs