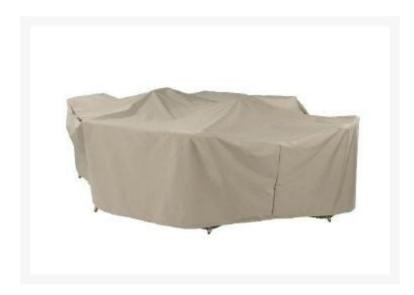

## Kingsley Bate Table Cover for 96" Dining Table and Chair Set

KYB-FC041

Extend the life of your Kingsley-Bate furniture with custom-made covers. Covering your furniture when not in use can protect it from dirt, inclement weather, and ultra violet rays.

If available, dining furniture may be protected in one of two ways. One can either choose a single cover that encases the entire dining set or separate covers for the individual chairs and table.

Note: This cover is not guaranteed to fit any other piece of furniture other than those pieces listed.

- Fits these tables only with 6-8 chairs: Hyannis HY102, Sierra SE90, Tuscany TN96P, and Provence PV96
- Protect your investment from dust, dirt, and the elements
- 100% solution-dyed polyester fabric
- Water resistant
- Easy to use buckles
- 1 year warranty
- 146"W x 90"D