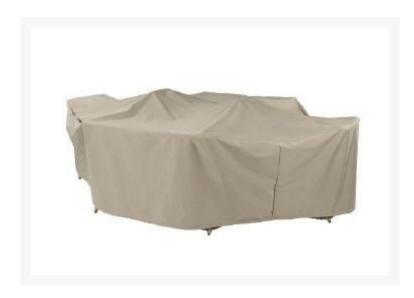

## Kingsley Bate Table Cover for 73" Dining Table and Chair Set

KYB-FC037

Extend the life of your Kingsley-Bate furniture with custom-made covers. Covering your furniture when not in use can protect it from dirt, inclement weather, and ultra violet rays.

- Fits Amalfi AM73, Avalon AV73, Mendocino MC72, Provence PV73, Sierra SE74, Tuscany TN73P, and Wainscott WS72 with 4-6 chairs
- Protect your investment from dust, dirt, and the elements
- 100% solution-dyed polyester fabric
- Water resistant
- Easy to use buckles
- 1 year warranty
- 123"W x 90"D