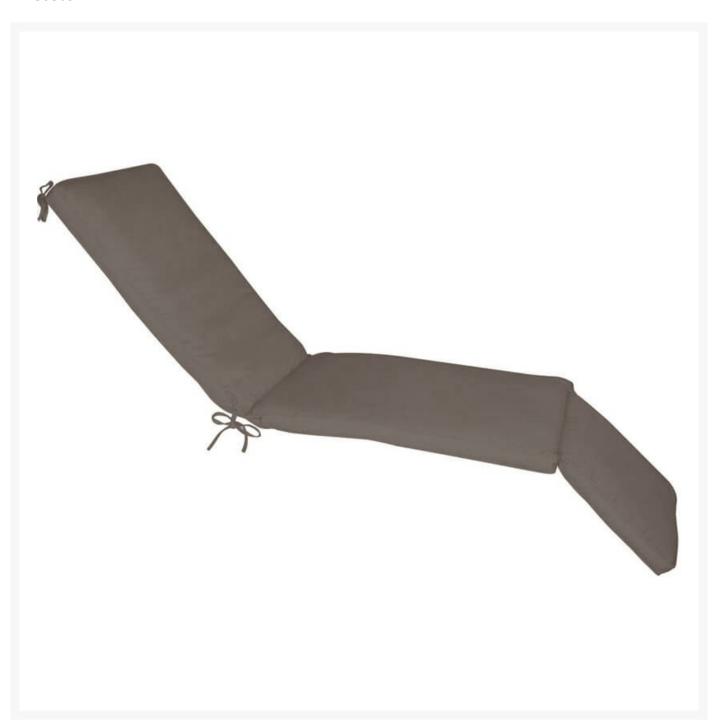

## Kingsley Bate Steamer Chair Cushion

KYB-CUS65

Cushion for Kingsley Bate Steamer Chair. This cushion is made for outdoor use and is constructed of polyester foam fill wrapped in acrylic fabric.

Please Note: Kingsley Bate fabrics, canopies, cushions, covers, special order sling colors, and special order