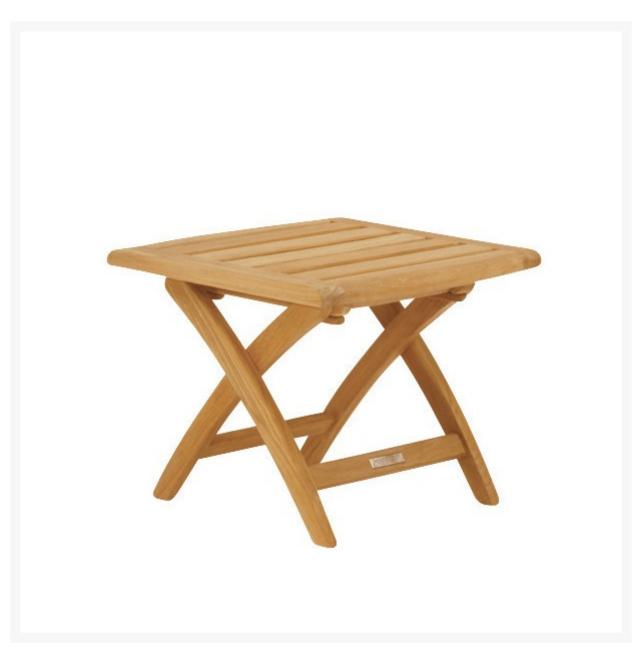

## Kingsley Bate St. Tropez Teak Folding Ottoman/Side Table - Quick Ship

WQS-KYB-ST20

The versatile St. Tropez ottoman can be used with the St. Tropez adjustable chair for lounging or as a side table. Folds for easy storage. Constructed of solid teak.