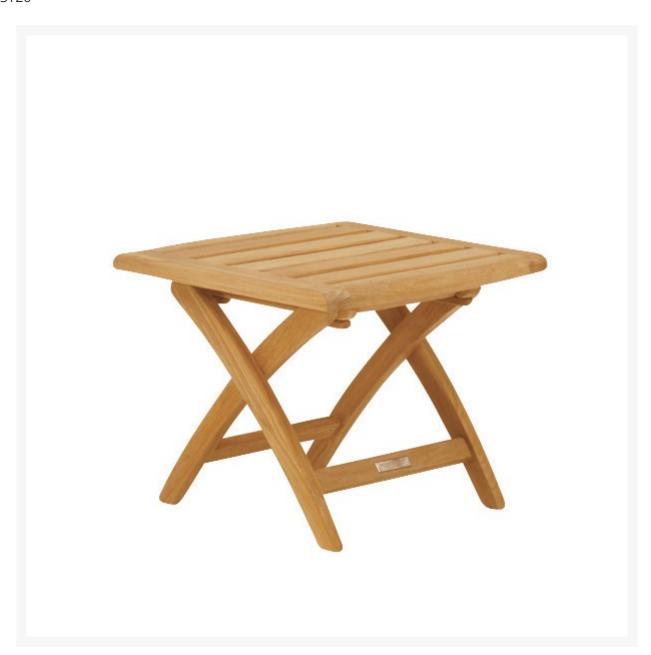

## Kingsley Bate St. Tropez Teak Folding Ottoman/Side Table

KYB-ST20

The St. Tropez Collection combines a solid teak frame with sleek, weather resistant aluminum hardware and durable Phifertex fabric. Kingsley-Bate slings are made from 100% vinyl-coated polyester, which is an extremely durable, fade resistant, and easy to care for textile.

- Includes: 1 ottoman/side table
- Material: Solid Teak
- Folds for easy storage
- Optional cushions are available; pricing varies on fabric chosen
- Untreated teak will weather naturally and acquire the gray patina
- Dimensions: 19"W x 20"D x 16"H; 17 lbs