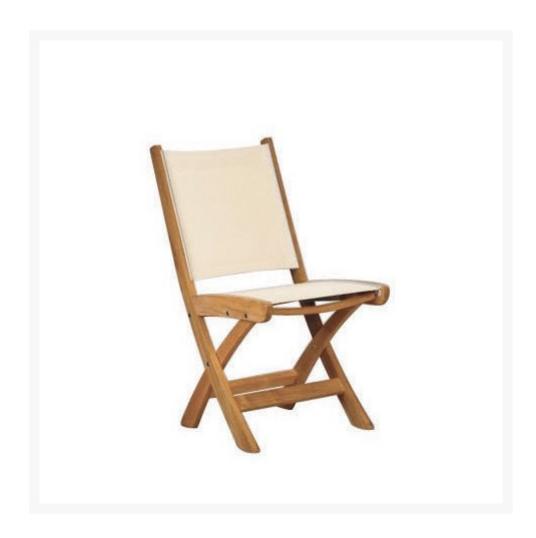

## Kingsley Bate St. Tropez Teak Dining Side Chair (Folding)

KYB-ST13

The St. Tropez Collection combines a solid teak frame with sleek, weather resistant aluminum hardware and durable Phifertex fabric. Kingsley-Bate slings are made from 100% vinyl-coated polyester, which is an extremely durable, fade resistant, and easy to care for textile.

- Includes: 1 dining side chair
- Materials: Teak and Phifertex®
- Aluminum rails and stainless steel hardware
- Phifertex fabric in your choice of color

- Ideal for commercial or home use
- Untreated teak will weather naturally and acquire the gray patina
- Dimensions: 19"W x 25"D x 37"H; SH 18.5"; 14 lbs