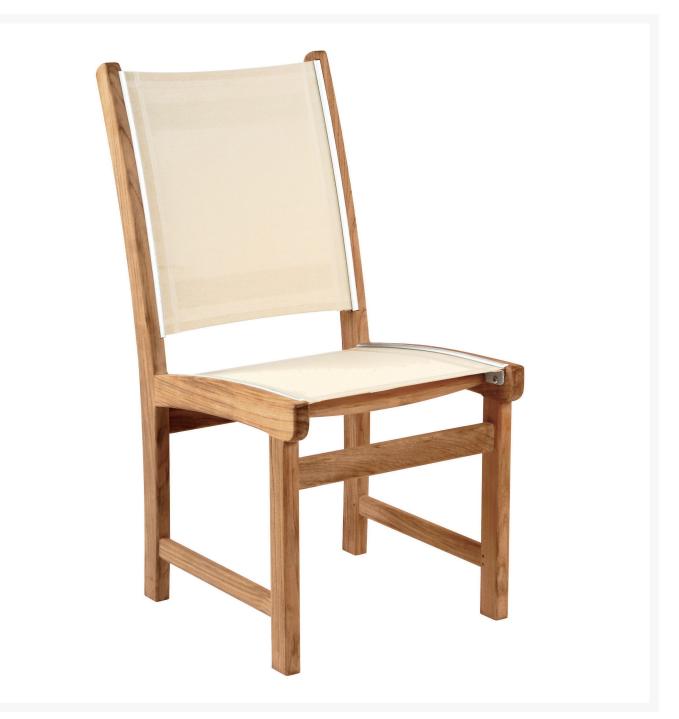

## Kingsley Bate St. Tropez Teak Dining Side Chair

KYB-ST14

The St. Tropez Collection combines a solid teak frame with sleek, weather resistant aluminum hardware and

durable Phifertex fabric. Kingsley-Bate slings are made from 100% vinyl-coated polyester, which is an extremely durable, fade resistant, and easy to care for textile.

- Price is listed per chair and sold in pairs
- Materials: Teak and Phifertex®
- Aluminum rails and stainless steel hardware
- Phifertex fabric in your choice of color
- Ideal for commercial or home use
- Untreated teak will weather naturally and acquire the gray patina
- Dimensions: 18.5"W x 26.5"D x 37.5"H; SH 18"; 16 lbs