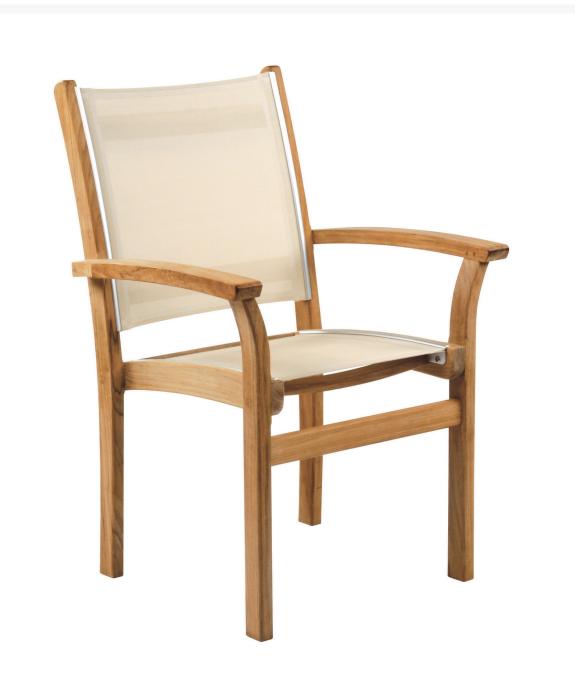

## Kingsley Bate St. Tropez Teak Dining Armchair (Stacking)

KYB-ST16

The St. Tropez Collection combines a solid teak frame with sleek, weather resistant aluminum hardware and

durable Phifertex fabric. Kingsley-Bate slings are made from 100% vinyl-coated polyester, which is an extremely durable, fade resistant, and easy to care for textile.

- Price is listed per chair and sold sets of 4
- Materials: Teak and Phifertex®
- Aluminum rails and stainless steel hardware
- Phifertex fabric in your choice of color
- Ideal for commercial or home use
- Untreated teak will weather naturally and acquire the gray patina
- Dimensions: 25"W x 25"D x 38"H; SH 18"; AH 25.5"; 19 lbs