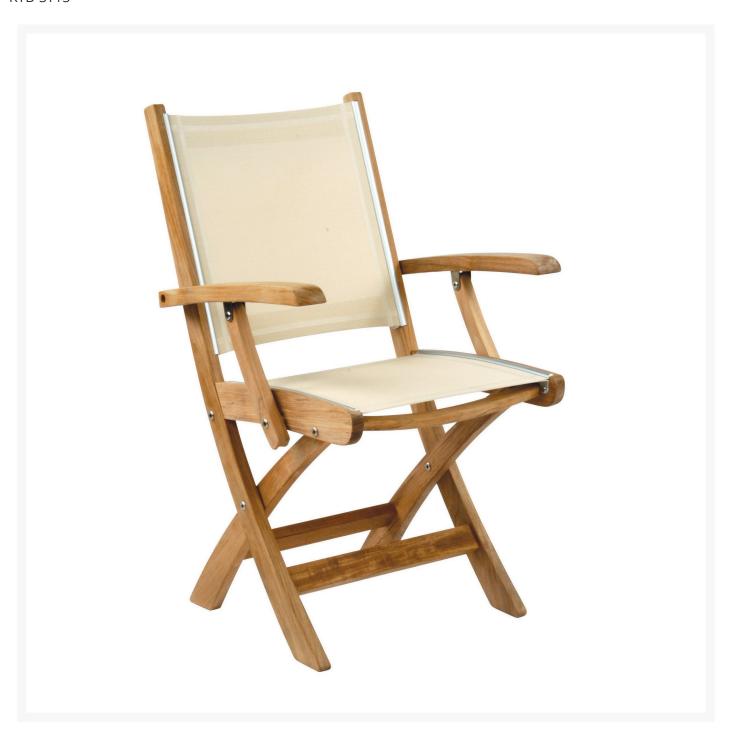

## Kingsley Bate St. Tropez Teak Dining Armchair (Folding)

KYB-ST15

The St. Tropez Collection combines a solid teak frame with sleek, weather resistant aluminum hardware and

durable Phifertex fabric. Kingsley-Bate slings are made from 100% vinyl-coated polyester, which is an extremely durable, fade resistant, and easy to care for textile.

- Price is listed per chair and sold in pairs
- Materials: Teak and Phifertex®
- Stainless steel hardware
- Phifertex fabric in your choice of color
- Ideal for commercial or home use
- Untreated teak will weather naturally and acquire the gray patina
- Dimensions: 23.5"W x 25.5"D x 37"H; SH 18.5"; AH 25.5"; 19 lbs