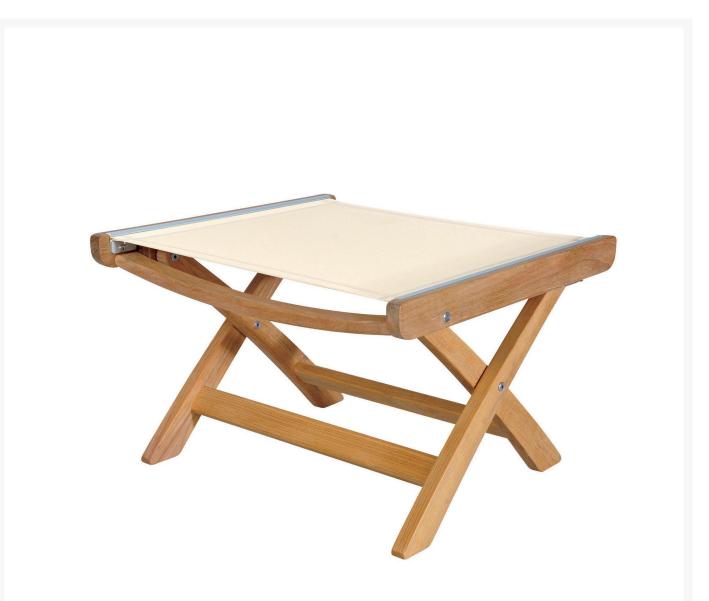

## Kingsley Bate St. Tropez Teak Club Ottoman

KYB-ST10

The St. Tropez Collection combines a solid teak frame with sleek, weather resistant aluminum hardware and

durable Phifertex fabric. Kingsley-Bate slings are made from 100% vinyl-coated polyester, which is an extremely durable, fade resistant, and easy to care for textile.

- Includes: 1 ottoman
- Materials: Teak and Phifertex®
- Aluminum rails and stainless steel hardware
- Phifertex fabric in your choice of color
- Ideal for commercial or home use
- Untreated teak will weather naturally and acquire the gray patina
- Dimensions: 22"W x 25"D x 15.5"H; 23 lbs