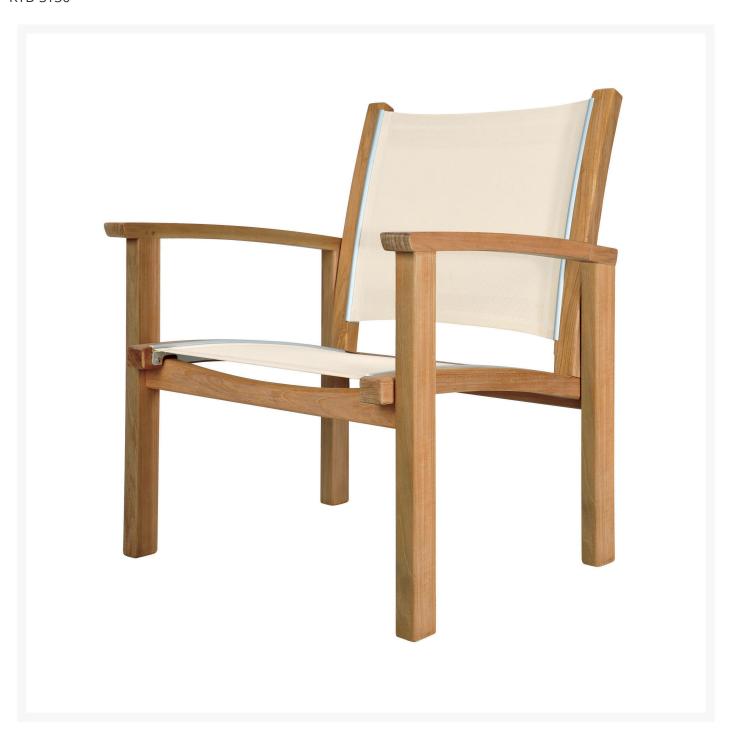

## Kingsley Bate St. Tropez Teak Club Chair

KYB-ST30

The St. Tropez Collection combines a solid teak frame with sleek, weather resistant aluminum hardware and

durable Phifertex fabric. Kingsley-Bate slings are made from 100% vinyl-coated polyester, which is an extremely durable, fade resistant, and easy to care for textile.

- Includes: 1 club chair
- Materials: Teak and Phifertex®
- Aluminum rails and stainless steel hardware
- Phifertex fabric in your choice of color
- Ideal for commercial or home use
- Untreated teak will weather naturally and acquire the gray patina
- Dimensions: 30"W x 28"D x 35"H; SH 16"; AH 25"; 27 lbs