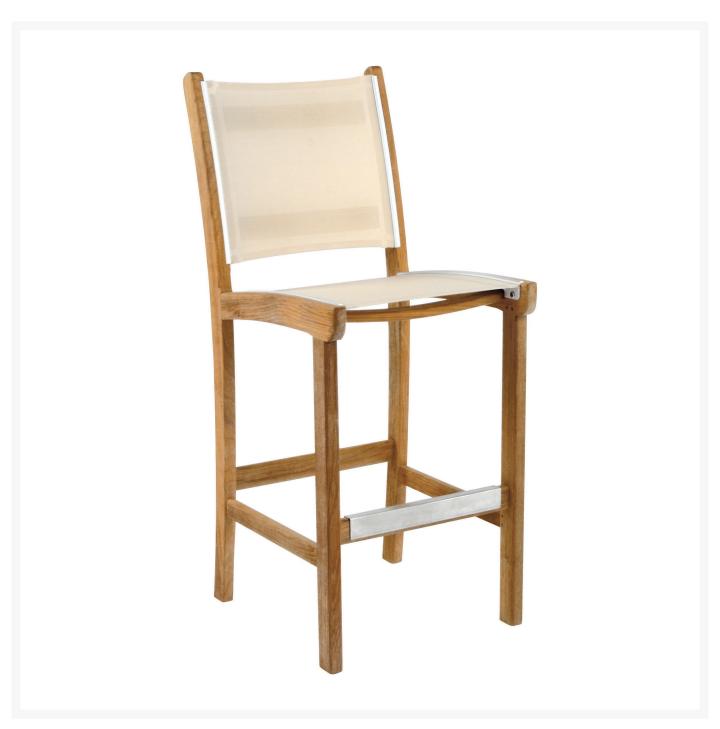

## Kingsley Bate St. Tropez Teak Armless Bar Chair

KYB-ST17

The St. Tropez Collection combines a solid teak frame with sleek, weather resistant aluminum hardware and

durable Phifertex fabric. Kingsley-Bate slings are made from 100% vinyl-coated polyester, which is an extremely durable, fade resistant, and easy to care for textile.

- Price is listed per chair and sold in pairs
- Materials: Teak and Phifertex®
- Aluminum rails and stainless steel hardware
- Phifertex fabric in your choice of color
- Ideal for commercial or home use
- Untreated teak will weather naturally and acquire the gray patina
- Dimensions: 18"W x 23.5"D x 44"H; SH 28.5"; 18 lbs