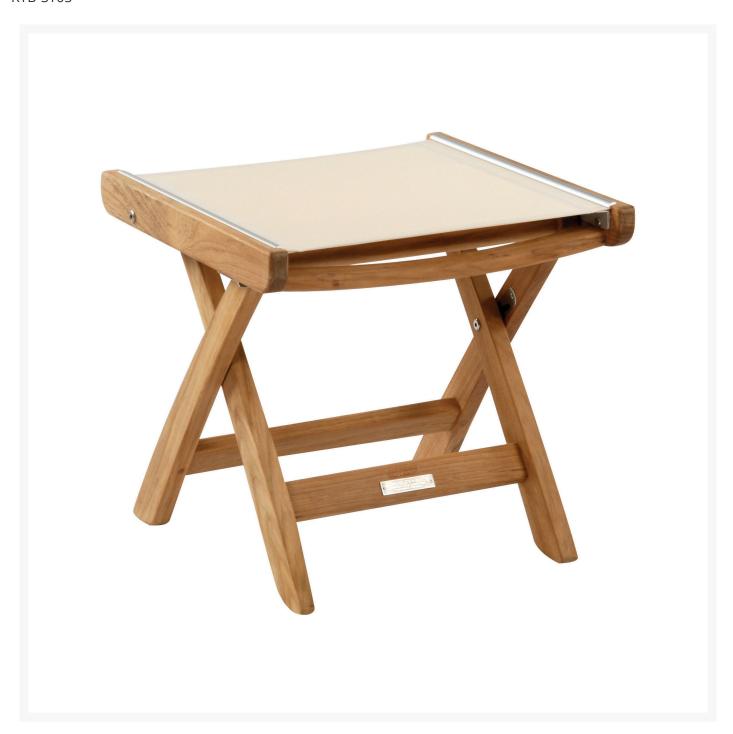

## Kingsley Bate St. Tropez Teak Adjustable Ottoman (Folding)

KYB-ST05

The St. Tropez Collection combines a solid teak frame with sleek, weather resistant aluminum hardware and

durable Phifertex fabric. Kingsley-Bate slings are made from 100% vinyl-coated polyester, which is an extremely durable, fade resistant, and easy to care for textile.

- Includes: 1 folding ottoman
- Materials: Teak and Phifertex®
- Aluminum rails and stainless steel hardware
- Phifertex fabric in your choice of color
- Ideal for commercial or home use
- Untreated teak will weather naturally and acquire the gray patina
- Dimensions: 20"W x 19"D x 19"H; 10 lbs