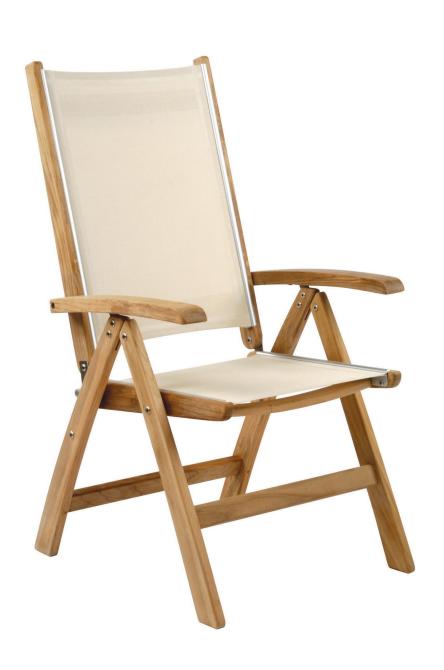

## Kingsley Bate St. Tropez Teak Adjustable Dining/Lounge Armchair (Folding)

KYB-ST18

The St. Tropez Collection combines a solid teak frame with sleek, weather resistant aluminum hardware and durable Phifertex fabric. Kingsley-Bate slings are made from 100% vinyl-coated polyester, which is an extremely durable, fade resistant, and easy to care for textile.

- Includes: 1 dining armchair
- Materials: Teak and Phifertex®
- Aluminum rails and stainless steel hardware
- Phifertex fabric in your choice of color
- Ideal for commercial or home use
- Untreated teak will weather naturally and acquire the gray patina
- Dimensions: 25"W x 25"D x 44.5"H; SH 18"; AH 25"; 23 lbs