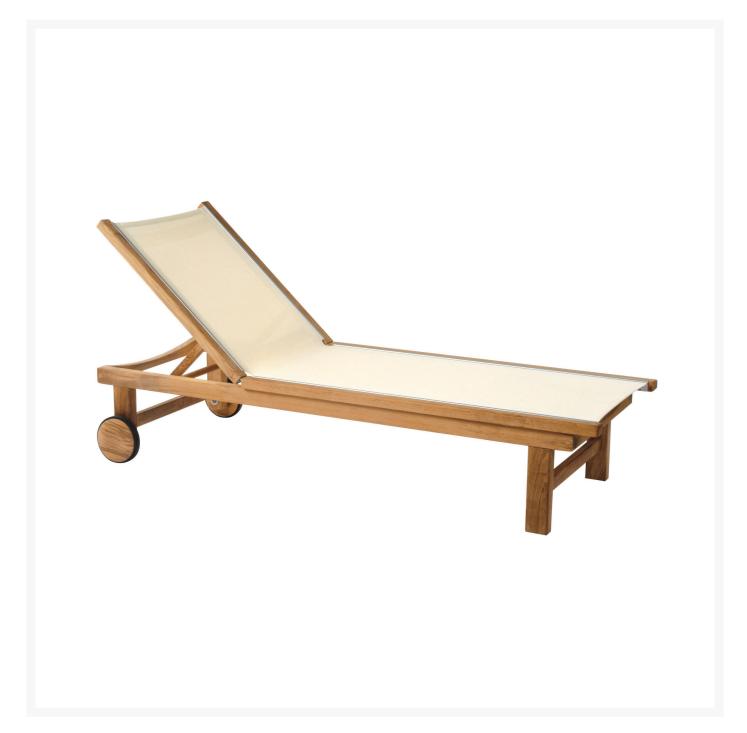

## Kingsley Bate St. Tropez Teak Adjustable Chaise Lounge with Wheels - Sand - Quick Ship

WQS-KYB-ST70W

The St. Tropez Collection combines a solid teak frame with sleek, weather resistant aluminum hardware and durable Phifertex fabric. Kingsley-Bate slings are made from 100% vinyl-coated polyester, which is an extremely durable, fade resistant, and easy to care for textile.

- Price is listed per chaise lounge. Sold in a minimum quantity of 2. Single units are available for 3 or more.
- Materials: Teak and Phifertex®
- Sling Color: Sand
- Aluminum rails and stainless steel hardware
- Ideal for commercial or home use
- Adjusts to five positions
- Optional arms are sold separately (KYB-ST01)
- Dimensions: 80"L x 27"W x 15"H; 46 lbs