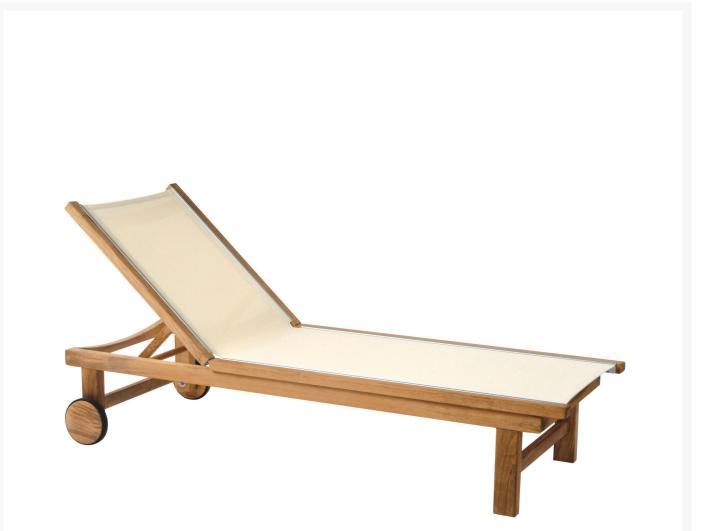

## Kingsley Bate St. Tropez Teak Adjustable Chaise Lounge with Wheels

KYB-ST70

The St. Tropez Collection combines a solid teak frame with sleek, weather resistant aluminum hardware and durable Phifertex fabric. Kingsley-Bate slings are made from 100% vinyl-coated polyester, which is an extremely durable, fade resistant, and easy to care for textile.

- Price is listed per chaise lounge. Sold in a minimum quantity of 2. Single units are available for 3 or more.
- Materials: Teak and Phifertex®
- Aluminum rails and stainless steel hardware
- Phifertex fabric in your choice of color
- Ideal for commercial or home use
- Adjusts to five positions
- Untreated teak will weather naturally and acquire the gray patina
- Optional arms are sold separately (KYB-ST01)
- Dimensions: 80"L x 27"W x 15"H; 46 lbs