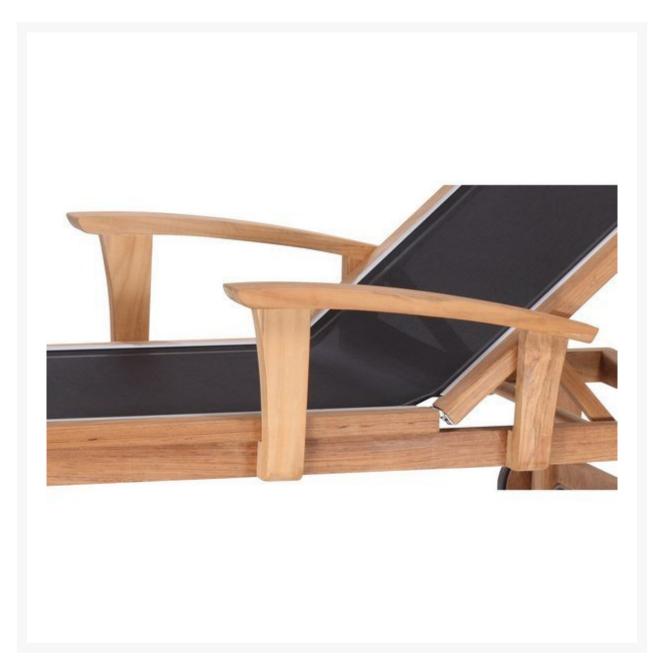

## Kingsley Bate St. Tropez Chaise Lounge - Optional Armrests - 1 Pair

KYB-ST01

The St. Tropez Collection combines a solid teak frame with sleek, weather resistant aluminum hardware and durable Phifertex fabric. Kingsley-Bate slings are made from 100% vinyl-coated polyester, which is an extremely durable, fade resistant, and easy to care for textile.

- Includes: 1 pair of armrests; St. Tropez Chaise Lounge ST70 sold separately
- Dimensions: 24"L x 5"W x 12"H; 6 lbs