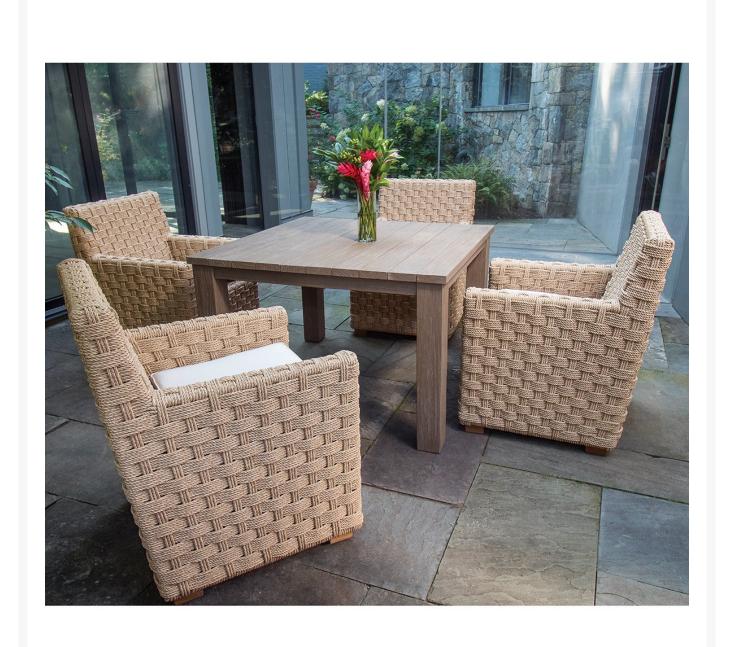

## Kingsley Bate St. Barts and Tuscany 5 Piece Dining Ensemble with Armchairs

KYB-TN-SB-5PC-DN-ENS

The St. Barts Collection is a modern, striking style that assimilates to countless settings. Pieces are crafted from all-weather rope that has the natural look of authentic hemp rope. Frames are made from aluminum with solid teak feet. St. Barts coordinates perfectly with a broad assortment of teak dining and occasional tables.

The Tuscany Collection is made from distressed teak. Natural features in the wood help give these tables their rustic charm. These characteristics include knots, checking, and other irregularities.

Fabrics Note: Additional fabric options are available upon request. Please contact us for a quote: 800-762-5374,