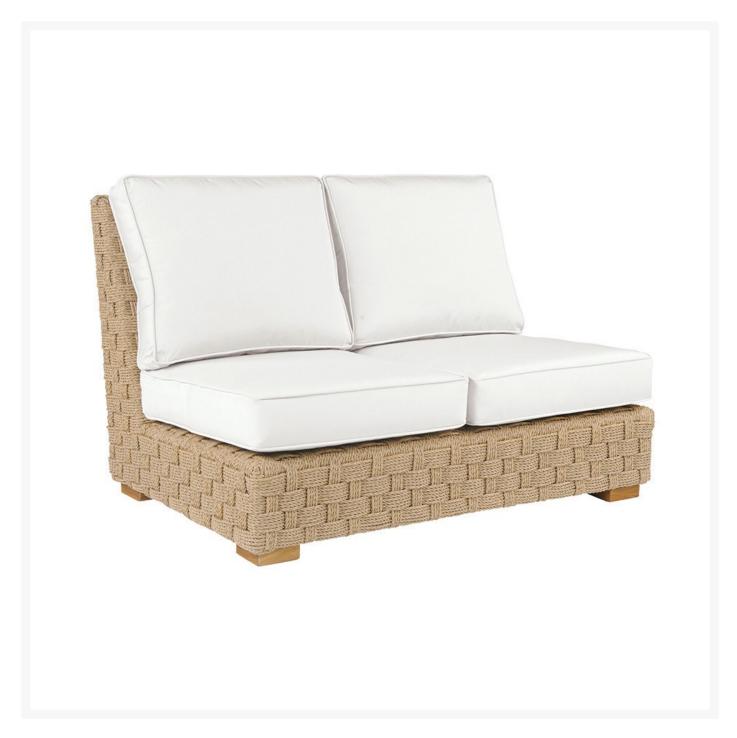

## Kingsley Bate St. Barts Wicker Sectional Armless Settee

KYB-SB64

The St. Barts Collection is a modern, striking style that assimilates to countless settings. Pieces are crafted

from all-weather rope that has the natural look of authentic hemp rope. Frames are made from aluminum with solid teak feet. St. Barts coordinates perfectly with a broad assortment of teak dining and occasional tables.

- Includes: 1 sectional armless settee
- Material: All-weather wicker rope
- Frame Materials: Aluminum with solid teak feet
- Modern design
- Cushions with Grade A fabric are included; other fabric grades have additional charge
- Dimensions: 52"L x 38.5"D x 36"H; SH 17"; 75 lbs