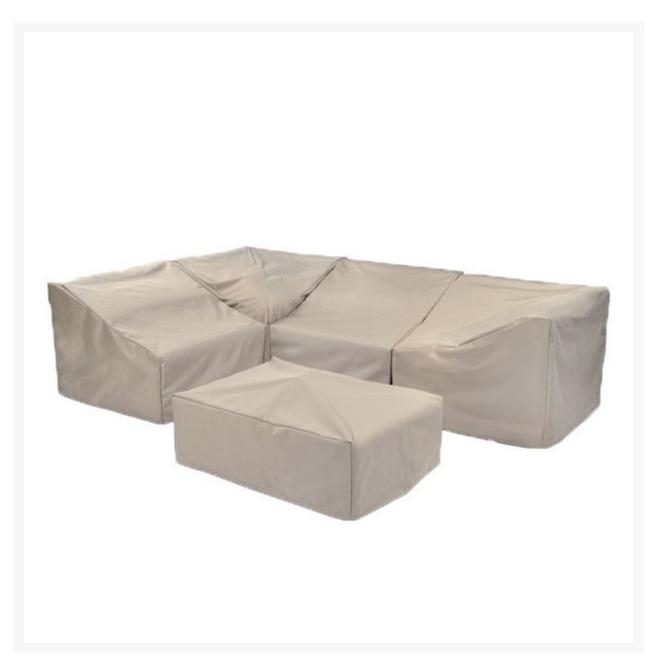

## Kingsley Bate St. Barts Sectional Main Panel - Left Arm Facing Settee

KYB-FC162

Extend the life of your Kingsley-Bate furniture with custom made covers. Covering your furniture when not in use can protect it from dust and dirt, inclement weather, and ultra violet rays. Dining furniture may be protected with a single cover that encases the entire dining set, or with separate covers for the individual chairs and table, where available.

- Custom made to fit St. Barts Sectional Main Panel Left Arm Facing Settee SB62
- Must order each sectional main panel and separately-sold end panels to create a customized cover
- Sectional direction is determined by facing the furniture; not when seated
- Protect your investment from dust, dirt, and the elements
- 100% solution-dyed polyester fabric
- Colorfast up to 1,000 hours of sunlight
- Treated with a highly water-resistant backing that performs at temperatures of -25°F
- Tenting devices included with some items to help prevent water from pooling
- Easy to use buckles
- 1 year warranty