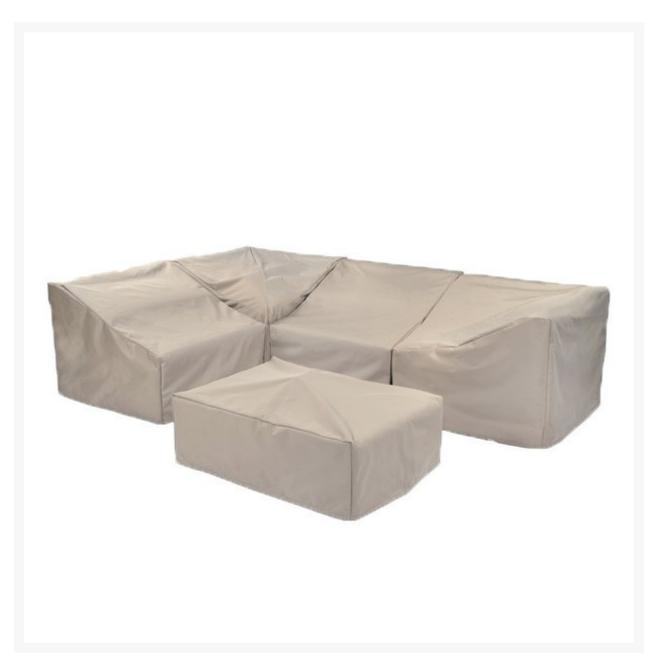

## Kingsley Bate St. Barts Sectional Main Panel - Corner Chair Cover

KYB-FC165

Extend the life of your Kingsley-Bate furniture with custom made covers. Covering your furniture when not in use can protect it from dust and dirt, inclement weather, and ultra violet rays. Dining furniture may be protected with a single cover that encases the entire dining set, or with separate covers for the individual chairs and table, where available.

- Custom made to fit St. Barts Sectional Main Panel Corner Chair SB27 only
- Must order each sectional main panel and separately-sold end panels to create a customized cover
- Protect your investment from dust, dirt, and the elements
- 100% solution-dyed polyester fabric
- Colorfast up to 1,000 hours of sunlight
- Treated with a highly water-resistant backing that performs at temperatures of -25°F
- Tenting devices included with some items to help prevent water from pooling
- Easy to use buckles
- 1 year warranty