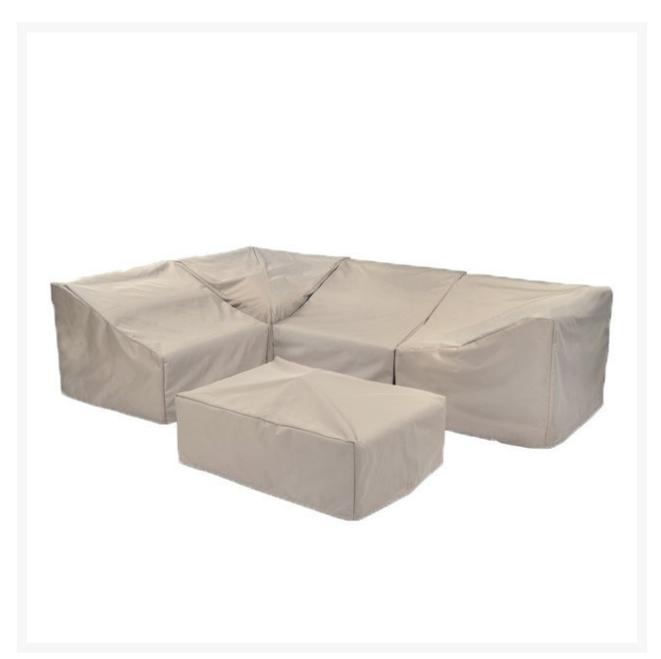

## Kingsley Bate St. Barts Sectional Main Panel - Armless Chair Cover

KYB-FC160

Extend the life of your Kingsley-Bate furniture with custom made covers. Covering your furniture when not in use can protect it from dust and dirt, inclement weather, and ultra violet rays. Dining furniture may be protected with a single cover that encases the entire dining set, or with separate covers for the individual chairs and table, where available.

- Custom made to fit St. Barts Sectional Main Panel Armless Chair SB32 only
- Must order each sectional main panel and separately-sold end panels to create a customized cover
- Protect your investment from dust, dirt, and the elements
- 100% solution-dyed polyester fabric
- Colorfast up to 1,000 hours of sunlight
- Treated with a highly water-resistant backing that performs at temperatures of -25°F
- Tenting devices included with some items to help prevent water from pooling
- Easy to use buckles
- 1 year warranty