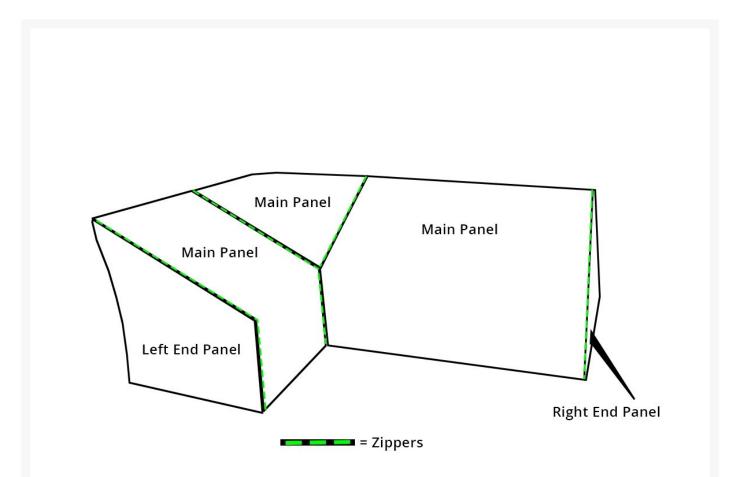

- Custom made to fit St. Barts Sectional Right End Cover Panel
- Sectional direction is determined by facing the furniture; not when seated
- 100% solution-dyed polyester fabric
- Colorfast up to 1,000 hours of sunlight
- Treated with a highly water-resistant backing that performs at temperatures of -25°F
- Tenting devices included with some items to help prevent water from pooling
- Easy to use buckles
- 1 year warranty