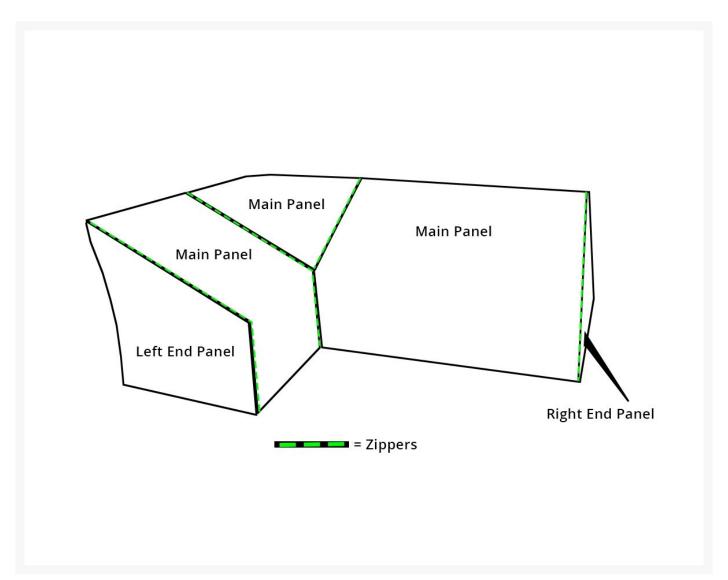

## Kingsley Bate St. Barts Sectional Cover - Left End Panel

KYB-FC166

Extend the life of your Kingsley-Bate furniture with custom-made covers. Covering your furniture when not in use can protect it from dirt, inclement weather, and ultra violet rays.

- Custom made to fit St. Barts Sectional Left End Cover Panel
- Sectional direction is determined by facing the furniture; not when seated
- 100% solution-dyed polyester fabric
- Colorfast up to 1,000 hours of sunlight
- Treated with a highly water-resistant backing that performs at temperatures of -25°F
- Tenting devices included with some items to help prevent water from pooling
- Easy to use buckles
- 1 year warranty