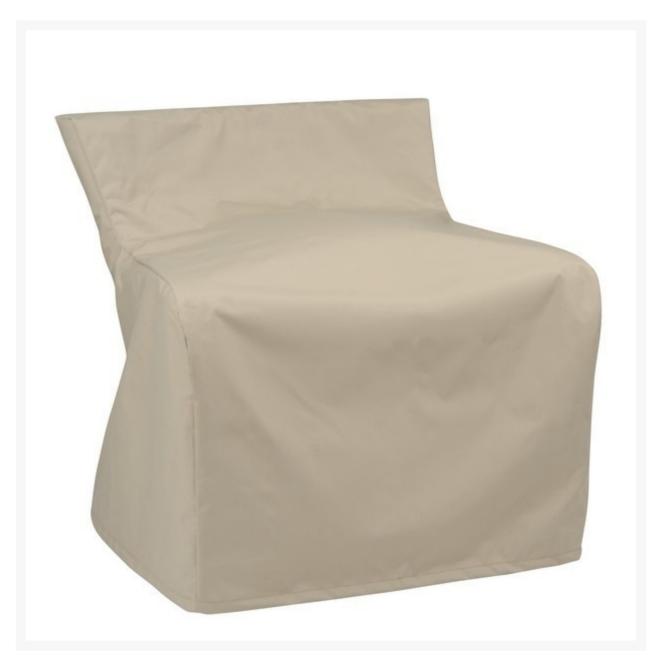

## Kingsley Bate St. Barts Dining Side Chair Cover

KYB-FC061

Extend the life of your Kingsley-Bate furniture with custom-made covers. Covering your furniture when not in use can protect it from dirt, inclement weather, and ultra violet rays.

- Custom made to fit St. Barts Dining Side Chair SB14
- Protect your investment from dust, dirt, and the elements
- 100% solution-dyed polyester fabric
- Water resistant
- Easy to use buckles
- 1 year warranty