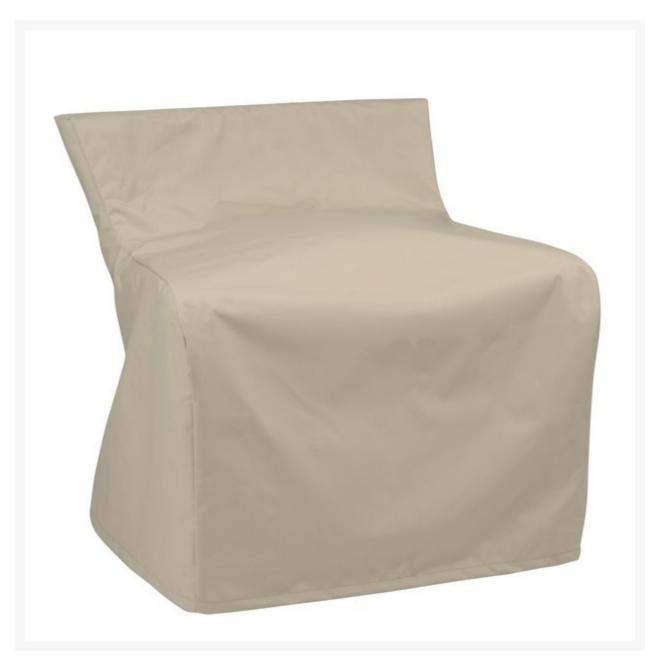

## Kingsley Bate St. Barts Dining Armchair Cover

KYB-FC099

Extend the life of your Kingsley-Bate furniture with custom-made covers. Covering your furniture when not in use can protect it from dirt, inclement weather, and ultra violet rays.

- Custom made to fit Kingsley Bate St. Barts Wicker Dining Armchair SB15 only
- Protect your investment from dust, dirt, and the elements
- 100% solution-dyed polyester fabric
- Water resistant
- Easy to use buckles
- 1 year warranty