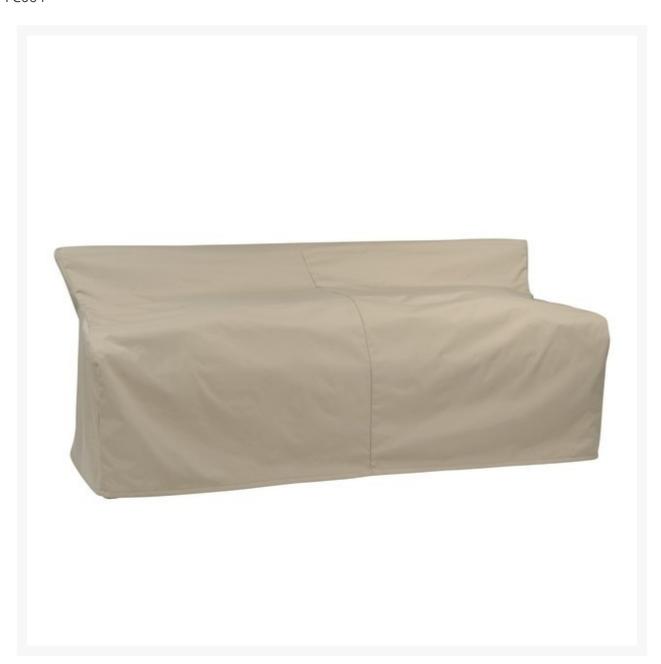

## Kingsley Bate St. Barts Deep Seating Settee Cover

KYB-FC064

Extend the life of your Kingsley-Bate furniture with custom-made covers. Covering your furniture when not in use can protect it from dirt, inclement weather, and ultra violet rays.

- Custom made to fit St. Barts Wicker Deep Seating Settee SB60 only
- Protect your investment from dust, dirt, and the elements
- 100% solution-dyed polyester fabric
- Water resistant
- Easy to use buckles
- 1 year warranty