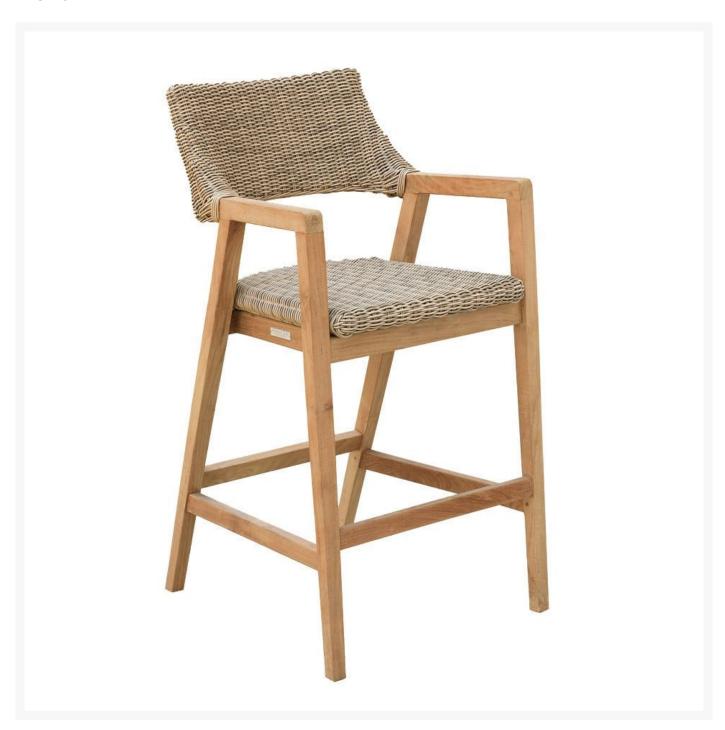

## Kingsley Bate Spencer Teak and Wicker Bar Chair

KYB-SP18A

The Spencer Collection has a slender, modern design with mid-century flair. The seat and back are

constructed from the finest all-weather wicker, eliminating the need for a cushion. Legs and arms are made from solid teak.

- Price is listed per chair. Sold in a minimum quantity of 2. Single units are available for 3 or more.
- Material: Solid Teak and all-weather wicker
- Modern design with mid-century flair
- No cushion needed
- Untreated teak will weather naturally and acquire the gray patina
- Dimensions: 22.5"W x 25"D x 43"H; SH 28"; AH 35.5"; 24 lbs