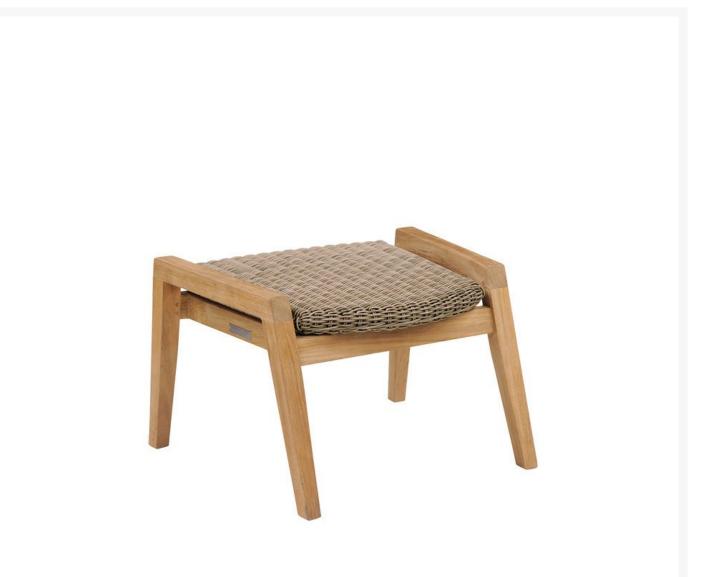

## Kingsley Bate Spencer Teak/Wicker Ottoman

KYB-SP05A

The Spencer Collection has a slender, modern design with mid-century flair. The seat and back are

constructed from the finest all-weather wicker, eliminating the need for a cushion. Legs and arms are made from solid teak.

- Includes: 1 ottoman
- Material: Solid Teak and all-weather wicker
- Modern design with mid-century flair
- No cushion needed
- Untreated teak will weather naturally and acquire the gray patina
- Dimensions: 25.5"W x 22"D x 16.5"H; 15 lbs